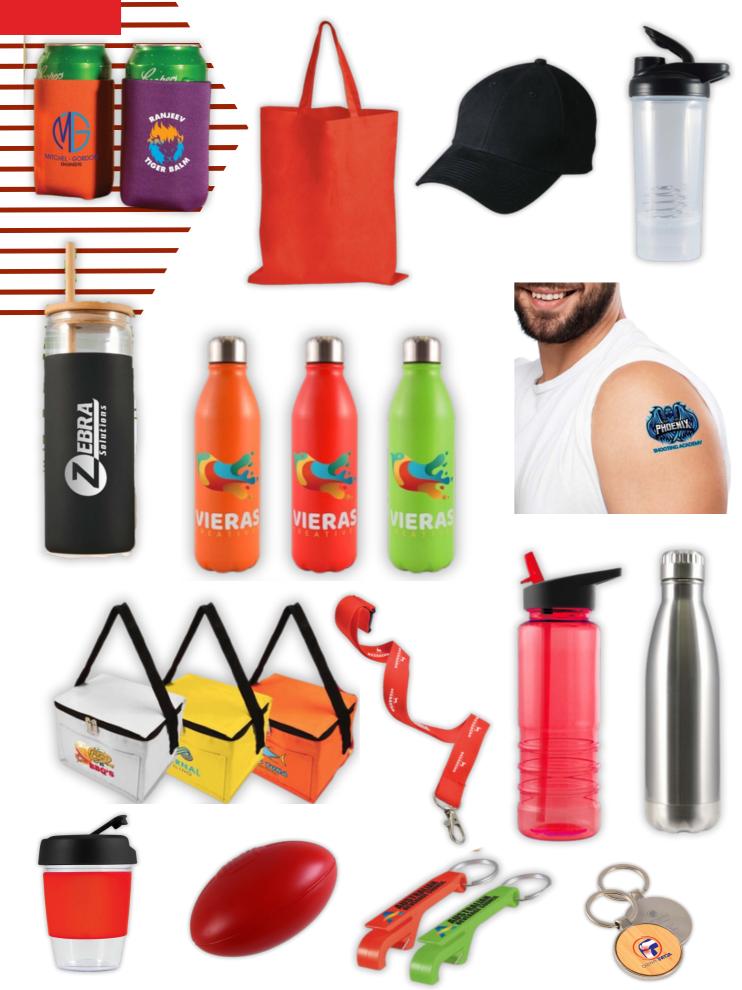

HUNTER

## **Custom-made sublimation examples**















HYBRIDCLOTHING



HYBRIDCLOTHING



HYBRIDCLOTHIN



Cricket pants





Basketball















HYBRIDCLOTHING



HYBRID CLOTHING







HYBRIDCLOTHING



HYBRIDCLOTHING













HYBRIDCLOTH







NAVY/RED/ SILVER

RED/WHITE/



SILVER

ROYAL/WHITE/ SILVER

BLACK/WHITE/

SILVER

MAGENTA/BLACK/ SILVER





BLACK/

TEAL/

SILVER



BLACK/ RED/ SILVER







GREY/

SILVER

ROYAL/

NAVY/

GREY/ FL. LIME/

BLACK/ SILVER L ORANGE SILVER FL YELLOW

BLACK/GOLD/SILVER

SILVER

SILVER

SILVER



NAV Y/WHITE

BLACK/WHITE

NAV Y/ GOLD

BLACK/GOLD

BLACK/RED

NAVY/SKY

## Custom Promo Gear for players & supporters



## Full range of AS Colour products



for you

move for your ming