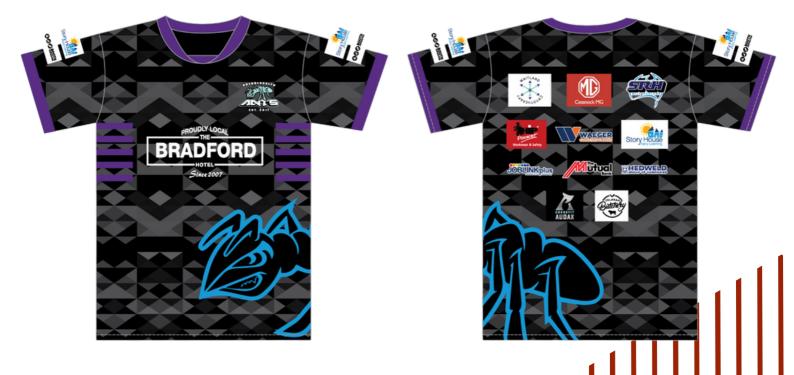

HUNTER

## **Custom-made sublimation examples**















HYBRIDCLOTHING



HYBRIDCLOTHING



HYBRIDCLOTHIN



Cricket pants





Basketball















HYBRIDCLOTHING



HYBRID CLOTHING







HYBRIDCLOTHING



HYBRIDCLOTHING













HYBRIDCLOTH







NAVY/RED/ SILVER

RED/WHITE/



SILVER

ROYAL/WHITE/ SILVER

BLACK/WHITE/

SILVER

MAGENTA/BLACK/ SILVER





BLACK/

TEAL/

SILVER



BLACK/ RED/ SILVER







GREY/

SILVER

ROYAL/

NAVY/

GREY/ FL. LIME/

BLACK/ SILVER L ORANGE SILVER FL YELLOW

BLACK/GOLD/SILVER

SILVER

SILVER

SILVER



NAV Y/WHITE

BLACK/WHITE

NAV Y/ GOLD

BLACK/GOLD

BLACK/RED

NAVY/SKY

## Custom Promo Gear for players & supporters



## Full range of AS Colour products



for you

move for your ming