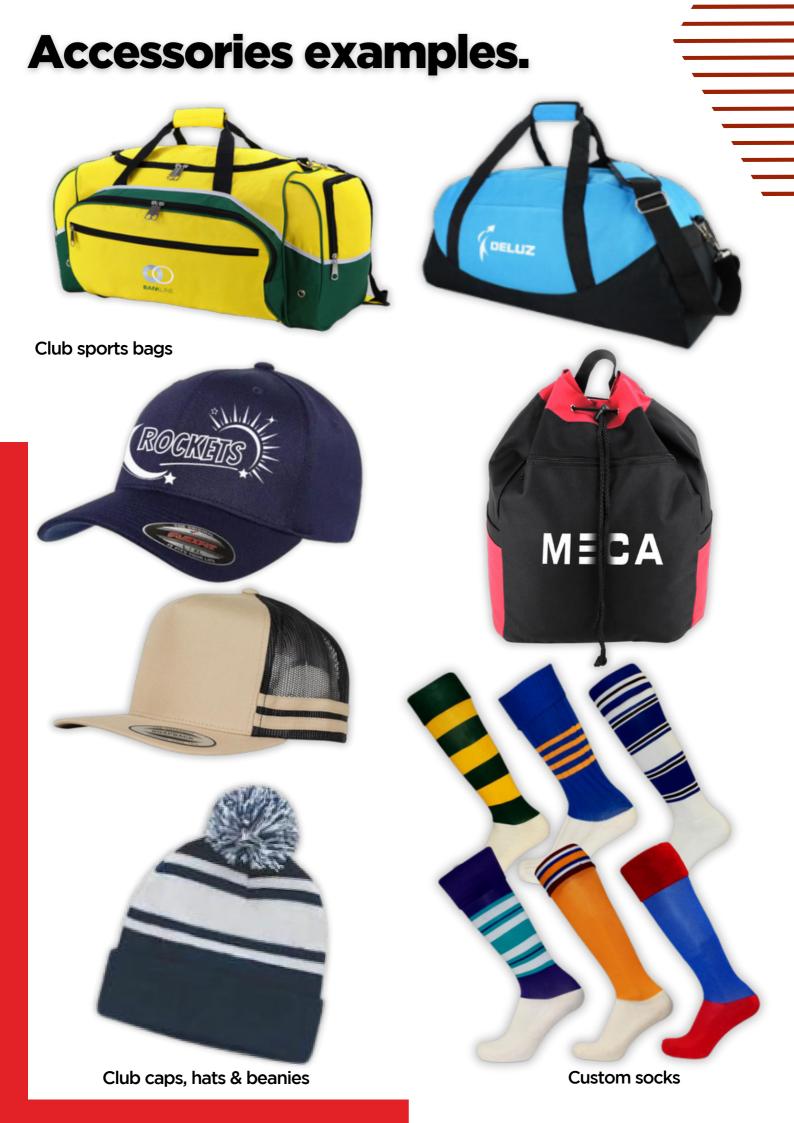

HUNTER

## **Custom-made sublimation examples**















HYBRIDCLOTHING



HYBRIDCLOTHING



HYBRIDCLOTHIN



Cricket pants





Basketball















HYBRIDCLOTHING



HYBRID CLOTHING







HYBRIDCLOTHING



HYBRIDCLOTHING













HYBRIDCLOTH







NAVY/RED/ SILVER

RED/WHITE/



SILVER

ROYAL/WHITE/ SILVER

BLACK/WHITE/

SILVER

MAGENTA/BLACK/ SILVER





BLACK/

TEAL/

SILVER



BLACK/ RED/ SILVER







GREY/

SILVER

ROYAL/

NAVY/

GREY/ FL. LIME/

BLACK/ SILVER L ORANGE SILVER FL YELLOW

BLACK/GOLD/SILVER

SILVER

SILVER

SILVER



NAV Y/WHITE

BLACK/WHITE

NAV Y/ GOLD

BLACK/GOLD

BLACK/RED

NAVY/SKY

## Custom Promo Gear for players & supporters



## Full range of AS Colour products



for you

move for your ming