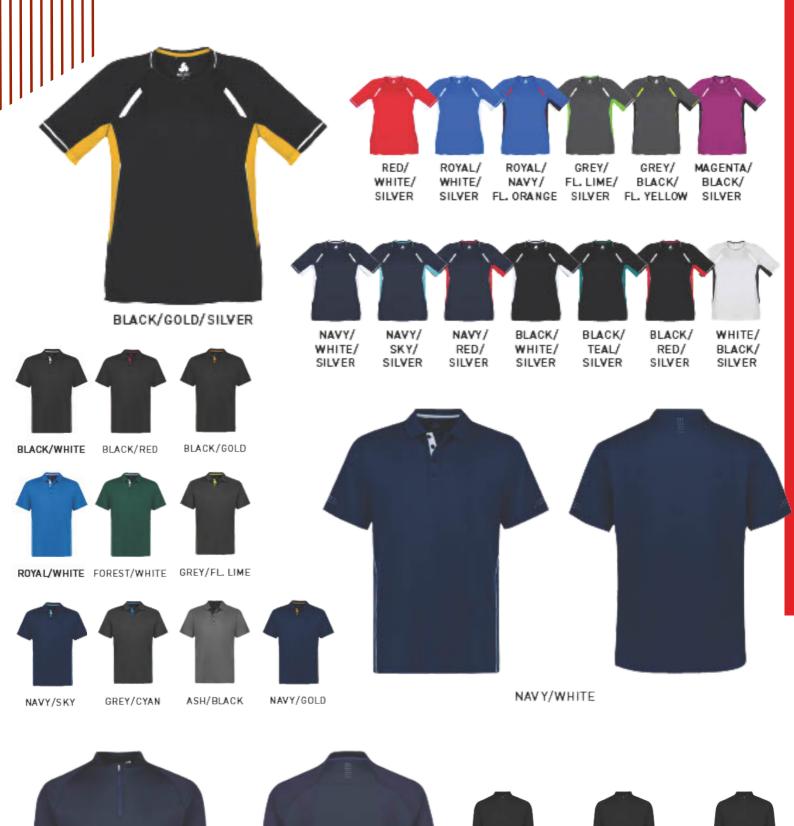

HYBRIDCLOTHING

HYBRIDCLOTHING

HYBRIDCLOTH

NAVY/RED/ SILVER

RED/WHITE/

SILVER

ROYAL/WHITE/ SILVER

BLACK/WHITE/

SILVER

MAGENTA/BLACK/ SILVER

BLACK/

TEAL/

SILVER

BLACK/ RED/ SILVER

GREY/

SILVER

ROYAL/

NAVY/

GREY/ FL. LIME/

BLACK/ SILVER L ORANGE SILVER FL YELLOW

BLACK/GOLD/SILVER

SILVER

SILVER

SILVER

NAV Y/WHITE

BLACK/WHITE

NAV Y/ GOLD

BLACK/GOLD

BLACK/RED

NAVY/SKY